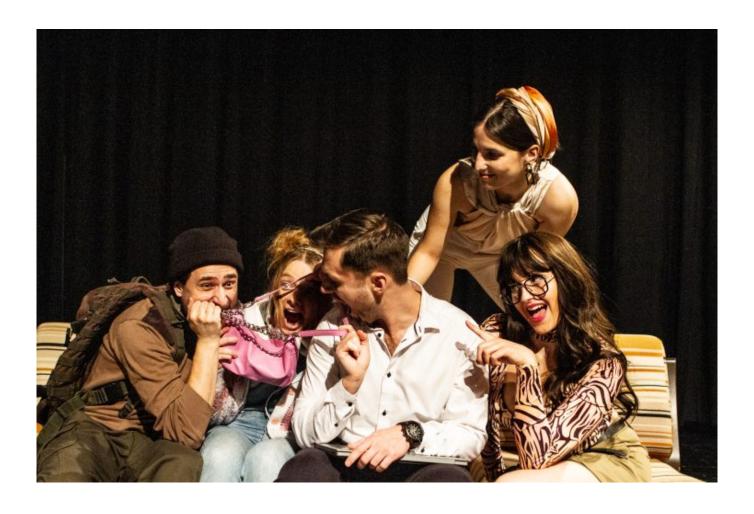

The meeting is co-created by: Artur Kostrzyński - Maciej Łabaz, Alicja Hasek - Julia Bochenek, Ina Rau - Adriana Paprocka, Natalka Durczok - Nina Janiak, Tomek - Miłosz Broniszewski

Producer: Grażyna Górka