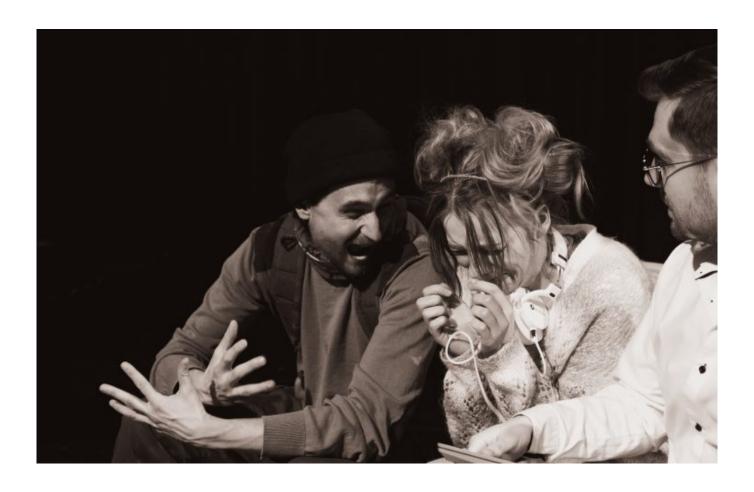

The meeting is co-created by: Artur Kostrzyński - Maciej Łabaz, Alicja Hasek - Julia Bochenek, Ina Rau - Adriana Paprocka, Natalka Durczok - Nina Janiak, Tomek - Miłosz Broniszewski

Producer: Grażyna Górka