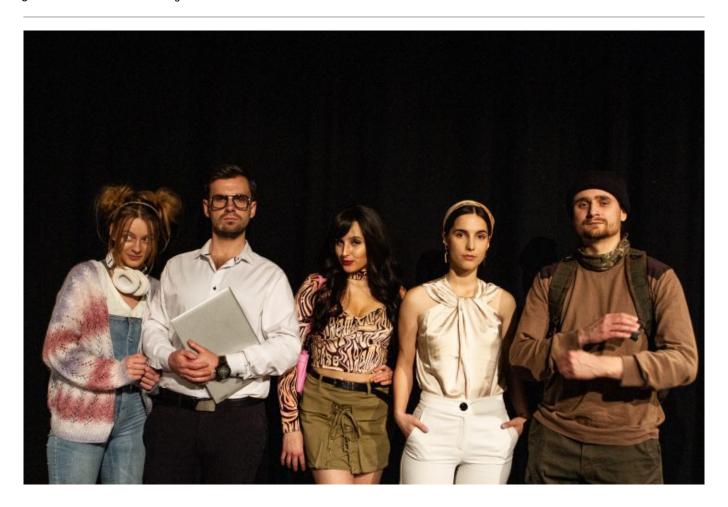

The meeting is co-created by: Artur Kostrzyński - Maciej Łabaz, Alicja Hasek - Julia Bochenek, Ina Rau - Adriana Paprocka, Natalka Durczok - Nina Janiak, Tomek - Miłosz Broniszewski

Producer: Grażyna Górka